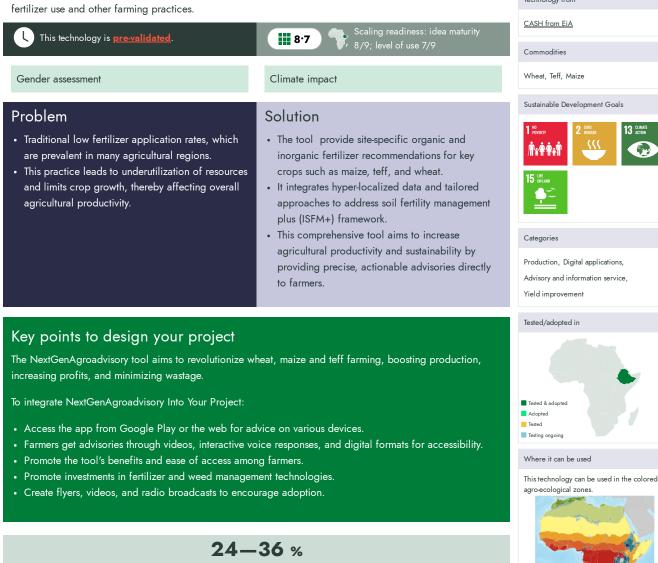

## NextGen Advisory: Digital Advisory tool for Farmers

Empowering Farmers with Digital Guidance

The NextGen advisory system utilizes precise location, context, and climate data to offer tailored agricultural advisories. Using machine learning algorithms, the system analyzes diverse data points to provide accurate recommendations for fertilizer use and other farming practices.